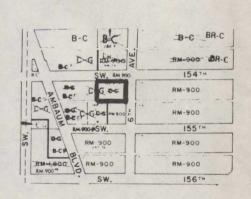

# 3. Proposed Area Zoning Map

(E 19-23-4, Page 77) Correct proposed zoning south of SW 154th St. and west of 6th AVe. SW, to read RM-900.