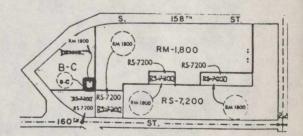

## 4. Proposed Area Zoning Map

(W22-23-4, Page 87) Correct proposed zoning north of So. 160th St. to read RM-1800, potential B-C.