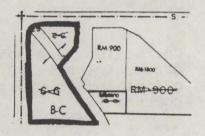

## 1. Proposed Area Zoning Map

(W 7-23-4, Page 31) Correct to show existing RM-2400 zoning located and SW 126th St., lying east of 12th Ave. SW.

## 2. Proposed Area Zoning Map

(E9-23-4, Page 41) Correct proposed zoning north of S. 128th St., Military Road south, to read RM-900-P.

# 3. Proposed Area Zoning Map

(E 19-23-4, Page 77) Correct proposed zoning south of SW 154th St. and west of 6th AVe. SW, to read RM-900.

## 4. Proposed Area Zoning Map

(W22-23-4, Page 87) Correct proposed zoning north of So. 160th St. to read RM-1800, potential B-C.

## 5. Proposed Area Zoning Document

Correct page 102 by adding:

C-G to B-C Allows office/retail use at this location rather than expansion of heavier commercial use. Applicable policies are:

Highline Communities Plan -- H14 Comprehensive Plan - B-24 and B-30 (See appendix pages 183 to 187 for complete policies)