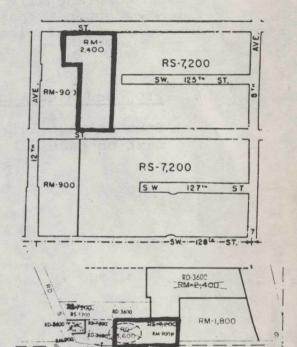

## 1. Proposed Area Zoning Map

(W 7-23-4, Page 31) Correct to show existing RM-2400 zoning located and SW 126th St., lying east of 12th Ave. SW.

## 2. Proposed Area Zoning Map

(E9-23-4, Page 41) Correct proposed zoning north of S. 128th St., Military Road south, to read RM-900-P.

# 3. Proposed Area Zoning Map

(E 19-23-4, Page 77) Correct proposed zoning south of SW 154th St. and west of 6th AVe. SW, to read RM-900.

## 4. Proposed Area Zoning Map

(W22-23-4, Page 87) Correct proposed zoning north of So. 160th St. to read RM-1800, potential B-C.