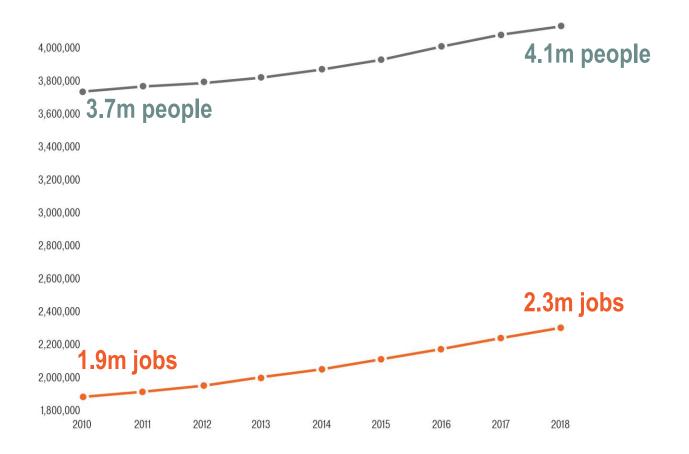

## **Growth in the Central Puget Sound Region**





## **Aviation Demand - Sea-Tac Airport**



# **Getting ready for 2050**





### **Adopted Policy**

- Region should maximize aviation capacity within the existing regional airport system before constructing new airports
- State will play a lead role in addressing aviation capacity needs and place a priority on funding and planning the state's air transportation system
- When additional capacity is forecast to be needed, and no feasible airport capacity is available in the region, the state will take the lead role in addressing capacity needs, including by funding a site selection study for the placement of new airport(s) if no sponsor is available.





## **Regional Aviation Baseline Study**

- Identify the roles of each airport and the aviation activities within the study area base