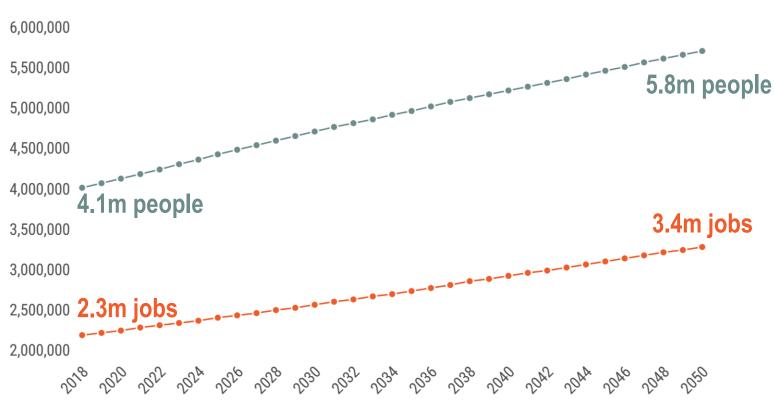

## **Growth in the Central Puget Sound Region**





## **Aviation Demand - Sea-Tac Airport**



# **Getting ready for 2050**





### **Adopted Policy**

- Region should maximize aviation capacity within the existing regional airport system before constructing new airports
- State will play a lead role in addressing aviation capacity needs and place a priority on funding and planning the state's air transportation system
- When additional capacity is forecast to be needed, and no feasible airport capacity is available in the region, the state will take the lead role in addressing capacity needs, including by funding a site selection study for the placement of new airport(s) if no sponsor is available.





## **Regional Aviation Baseline Study**

- Identify the roles of each airport and the aviation activities within the study area based on existing planning efforts.
- Provide a regional perspective on how aviati