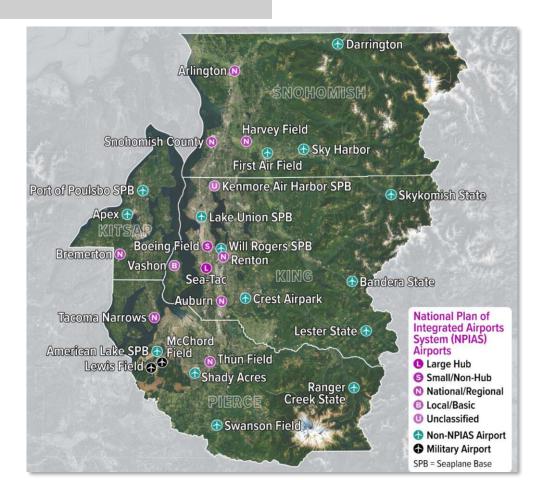

airport capacity is available in the region, the state will take the lead role in addressing capacity needs, including by funding a site selection study for the placement of new airport(s) if no sponsor is available.





## **Regional Aviation Baseline Study**

- Identify the roles of each airport and the aviation activities within the study area based on existing planning efforts.
- Provide a regional perspective on how aviation activities at airports in the study area interact with each other, the community and the broader economy.
- Obtain input from stakeholders about their needs and build a common understanding about aviation and airspace constraints.
- Identify future aviation needs within central Puget Sound Region and set the stage for future planning



## **Regional Airports**





## **Airport Visits**

















#### **Outreach to Date**

Alaska Airlines

**Arlington Municipal Airport** 

**Auburn Municipal Airport** 

**Bremerton National Airport** 

City of Burien

**Delta Airlines** 

City of Des Moines

City of Federal Way

King County

King County Intl. Airport/Boeing Field

City of Mukilteo

City of Normandy Park

Paine Field

Port of Seattle

Renton Municipal Airport

City of SeaTac

Sea-Tac Airport

Seattle Metropolitan Chamber of Commerce

Seattle Southside Chamber of Commerce

Swanson Airport\*

Tacoma Narrows Airport\*

Thun Field\*

Tomorrow @Sea-Tac

City of Tukwila



## **Study Phases**



# Activity Analysis (Summer 2019)

- Existing conditions & constraints
- Market trends & forecasts
- Economic analysis

#### Future Aviation Issues Analy