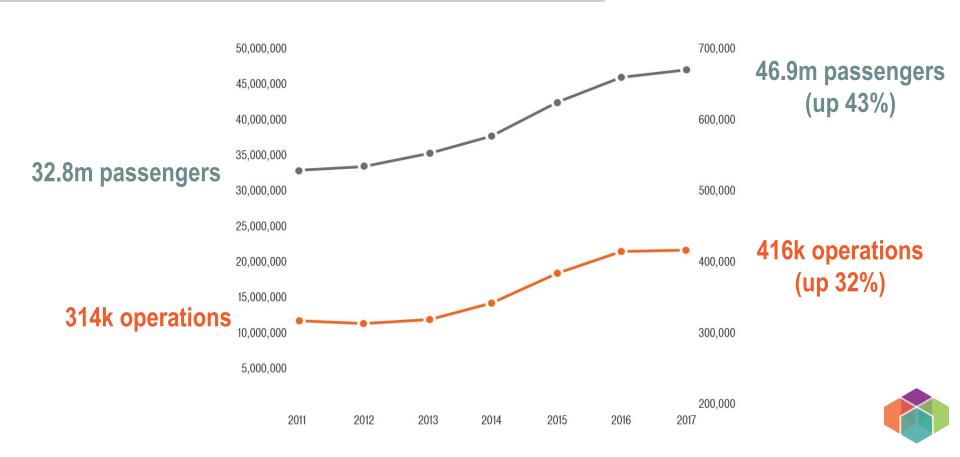

## **Growth in the Central Puget Sound Region**





## **Aviation Demand - Sea-Tac Airport**



# **Getting ready for 2050**





### **Adopted Policy**

- Region should maximize aviation capacity within the existing regional airport system before constructing new airports
- State will play a lead role in addressing aviation capacity needs and place a priority on funding and planning the state's air transportation system
- When additional capacity is forecast to be needed, and no feasible airport capacity is available in the region, the state will take the lead role in addressing capacity needs, including by funding a site selection study for the placement of new airport(s) if no sponsor is available.





## **Regional Aviation Baseline Study**

- Identify the roles of each airport and the aviation activities within the study area based on existing planning efforts.
- Provide a re