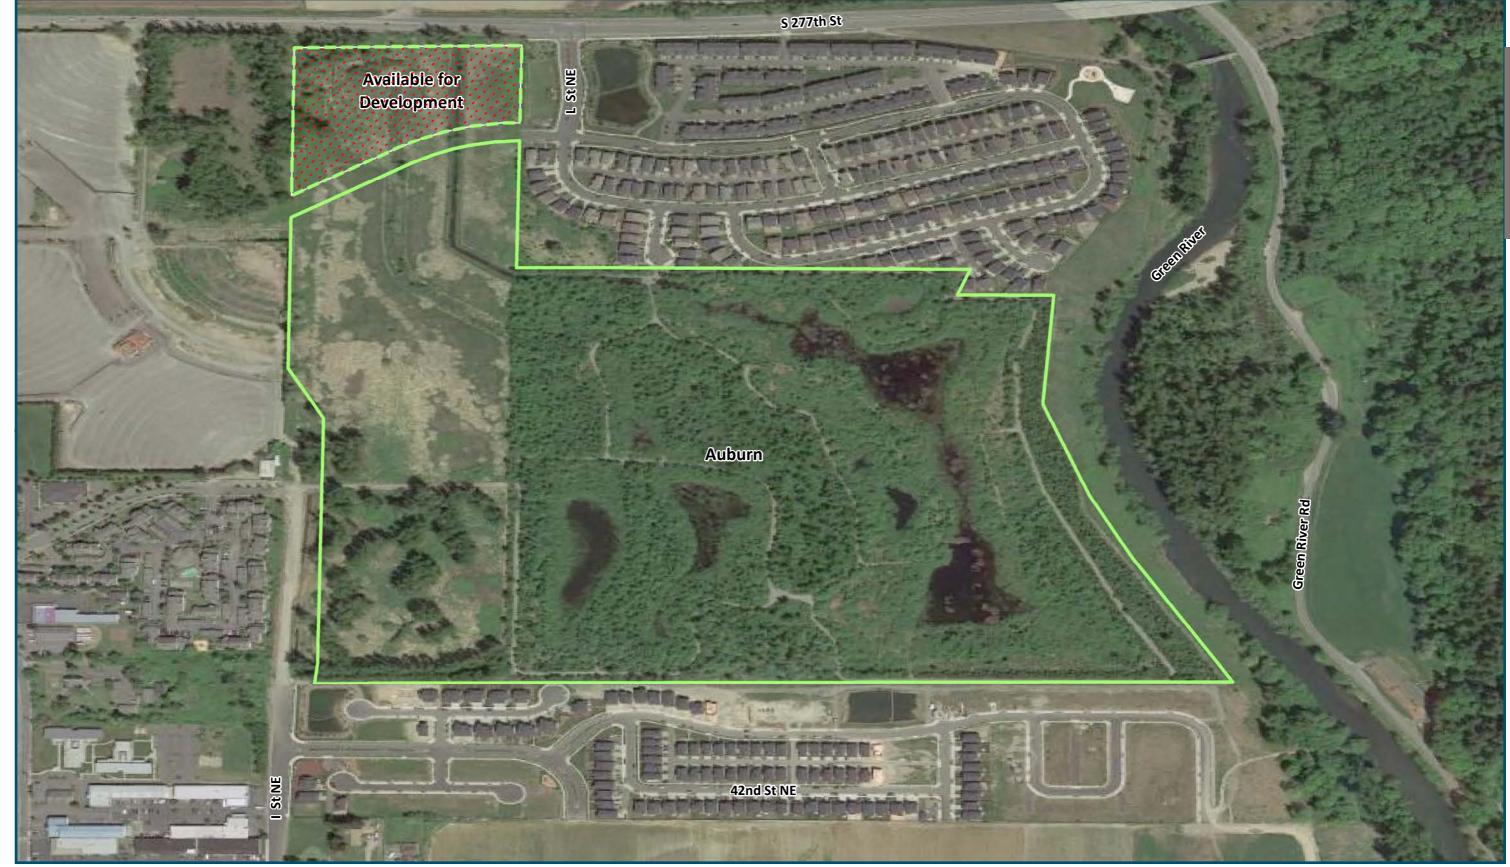

## **Land Information**

| Developable Parcel<br>Size | KC Parcel Numbers                                    |
|----------------------------|------------------------------------------------------|
| Square Footage             |                                                      |
| 4.9 Acres                  | #0004200005,#9360600260,<br>#9360600258,#0004200006, |

## **Restrictions of Use—Based on Funding**

| Bonds           | Airport Improvement Project Fund (AIP) | Wetland                                             |
|-----------------|----------------------------------------|-----------------------------------------------------|
| No Bond Funding | No AIP Funding                         | Mitigated Wetland requirement from Airport Property |

Before modifying Use of Property assess Bonds restrictions by contacting Corporate Finance & Budget. Access AIP's by contacting Airport Finance & Budget

**Developable Segment** 

Auburn No Lease

Date Published: 12-31-2014