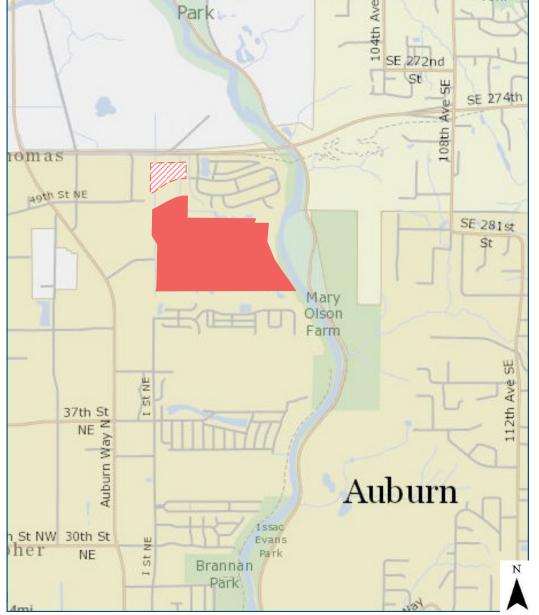

## **General Information**

| <b>Current Use:</b> | Wet Land and Raw Land for Development |
|---------------------|---------------------------------------|
| Location:           | North Auburn                          |
| City:               | Auburn                                |

## **Land Information**

| Developable Parcel<br>Size | KC Parcel Numbers                                    |
|----------------------------|------------------------------------------------------|
| Square Footage             |                                                      |
| 4.9 Acres                  | #0004200005,#9360600260,<br>#9360600258,#0004200006, |

Before modifying Use of Property assess Bonds restrictions by contacting Corporate Finance & Budget. Access AIP's by contacting Airport Finance & Budget

**Developable Segment** 

Auburn No Lease

Date Published: 12-31-2014