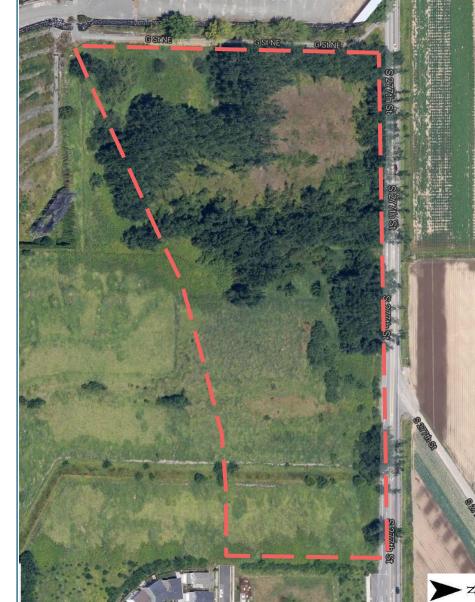

## **Land Information**

| Developable Parcel<br>Size | KC Parcel Numbers                                    |
|----------------------------|------------------------------------------------------|
| Square Footage             |                                                      |
| 4.9 Acres                  | #0004200005,#9360600260,<br>#9360600258,#0004200006, |

Before modifying Use of Property assess Bonds restrictions by contacting Corporate Finance & Budget. Access AIP's by contacting Airport Finance & Budget

**Developable Segment** 

Auburn No Lease

Date Published: 12-31-2014