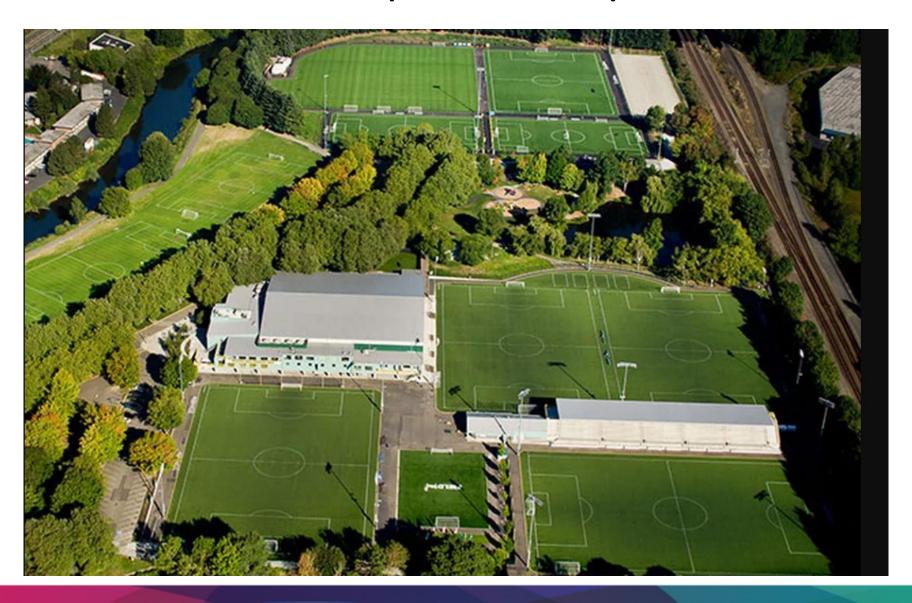

# **Starfire Sports Facility**

- Rugby and Tukwila
  - Seattle Seawolves
  - 2031 and 2033 World Cups
  - XV Series