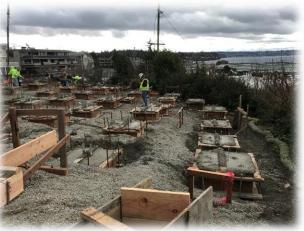

### DES MOINES UPDATE 2022

### MARINA DISTRICT



#### PROGRESS!

- Marina dredging complete
- North marina bulkhead under construction
- Marina floor development (boutique hotel, retail, restaurant)
   developer selected
- Marina Steps that connect the Marina to downtown via 223<sup>rd</sup>
- 223rd "green street" and pedestrian corridor state funding
- Passenger ferry demonstration run and pilot program
- New construction downtown Theatre and others
- Soundview Park acquisition complete, under construction
- Adjacent Beach Park enhancements planned
  - Including play equipment











# DEVELOPMENT CONCEPT<sup>5</sup>



### SOUNDVIEW PARK







### MARINA



## SR<sup>3</sup> SEALIFE RESPONSE, <sup>8</sup> REHABILITATION AND RESEARCH





- Commitment to the environment
- Unique resource
- Salmon habitat
- Destination: Visitation and education
- Town visits: Economic benefit

## MARINA BUSINESS OPPORTUNITIES





### WATERFRONT FARMERS MARKET





















Seven 227

### NEW DEVELOPMENT IN TOWN

### DES MOINES THEATRE













- Innovative campus design
- Great partners
- \$250 million investment
- Jeff Bezo's Academy
- Skybridge brings it all together



#### WESLEY DEVELOPMENT

## REDONDO BEACH FRONT 14 FISHING PIER AND BOARDWALK