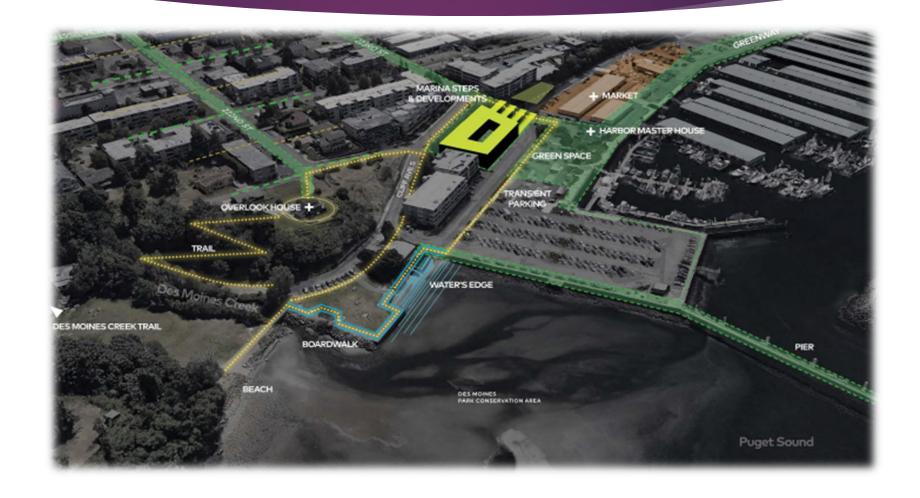

### MARINA DISTRICT

#### PROGRESS!

- Marina dredging complete
- North marina bulkhead under construction
- Marina floor development (boutique hotel, retail, restaurant)
   developer selected
- Marina Steps that connect the Marina to downtown via 223<sup>rd</sup>
- 223rd "green street" and pedestrian corridor state funding
- Passenger ferry demonstration run and pilot program
- New construction downtown Theatre and others
- Soundview Park acquisition complete, under construction
- Adjacent Beach Park enhancements planned
  - Including play equipment

### MARINA