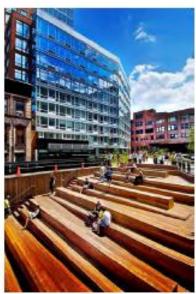

#### PROGRESS!

- Marina dredging complete
- North marina bulkhead under construction
- Marina floor development (boutique hotel, retail, restaurant)
   developer selected
- Marina Steps that connect the Marina to downtown via 223<sup>rd</sup>
- 223rd "green street" and pedestrian corridor state funding
- Passenger ferry demonstration run and pilot program
- New construction downtown Theatre and others
- Soundview Park acquisition complete, under construction
- Adjacent Beach Park enhancements planned
  - Including play equipment