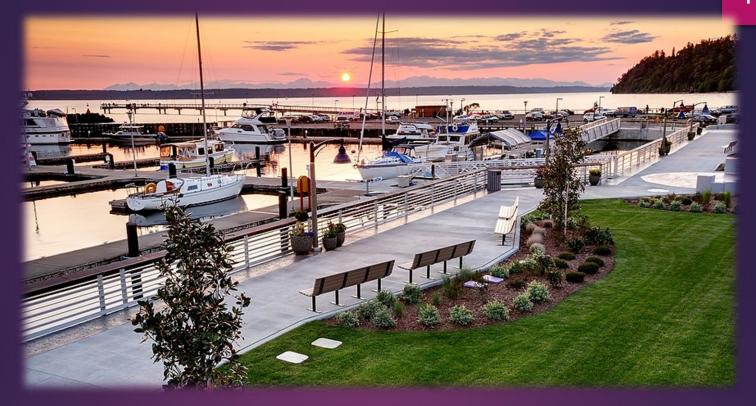

### MARINA DISTRICT

#### PROGRESS!

- Marina dredging complete
- North marina bulkhead under construction
- Marina floor development (boutique hotel, retail, restaurant)
   developer selected
- Marina Steps that connect the Marina to downtown via 223<sup>rd</sup>
- 223rd "green street" and pedestrian corridor state funding
- Passenger ferry demonstration run and pilot program
- New construction downtown Theatre and others
- Soundview Park acquisition complete, under construction
- Adjacent Beach Park enhancements planned
  - Including play equipment

### MARINA