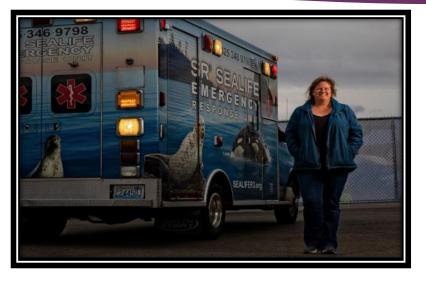

## SR<sup>3</sup> SEALIFE RESPONSE, <sup>8</sup> REHABILITATION AND RESEARCH

- Commitment to the environment
- Unique resource
- Salmon habitat
- Destination: Visitation and education
- Town visits: Economic benefit