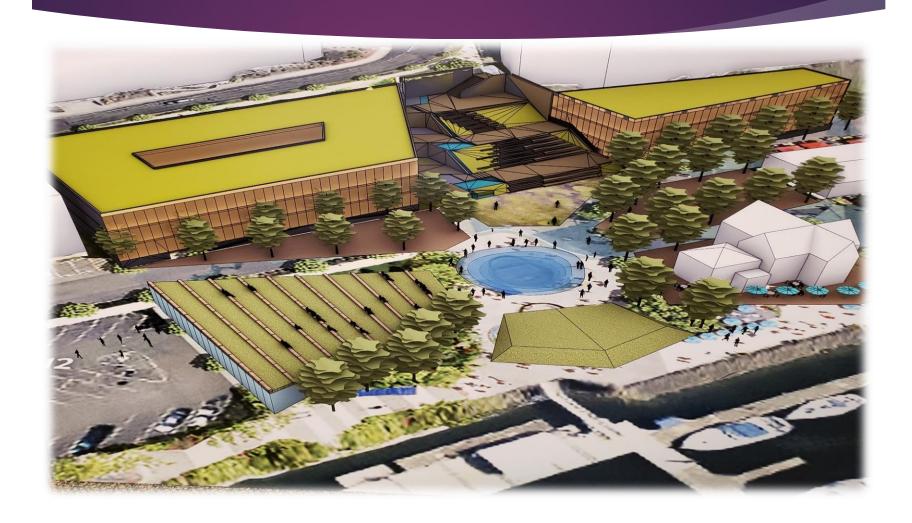

### DES MOINES UPDATE 2022

### MARINA DISTRICT



#### PROGRESS!

- Marina dredging complete
- North marina bulkhead under construction
- Marina floor development (boutique hotel, retail, restaurant)
   developer selected
- Marina Steps that connect the Marina to downtown via 223<sup>rd</sup>
- 223rd "green street" and pedestrian corridor state funding
- Passenger ferry demonstration run and pilot program
- New construction downtown Theatre and others
- Soundview Park acquisition complete, under construction
- Adjacent Beach Park enhancements planned
  - Including play equipment











# DEVELOPMENT CONCEPT<sup>5</sup>



### SOUNDVIEW PARK







### MARINA



## SR<sup>3</sup> SEALIFE RESPONSE, <sup>8</sup> REHABILITATION AND RESEARCH





- Commitment to the environment
- Unique resource
- Salmon habitat
- Destination: Visitation and education
- Town visits: Economic benefit

## MARINA BUSINESS OPPORTUNITIES





### WATERFRONT FARMERS MARKET





















Seven 227

### NEW DEVELOPMENT IN TOWN

### DES MOINES THEATRE













- Innovative campus design
- Great partners
- \$250 million investment
- Jeff Bezo's Academy
- Skybridge brings it all together



#### WESLEY DEVELOPMENT

## REDONDO BEACH FRONT 14 FISHING PIER AND BOARDWALK