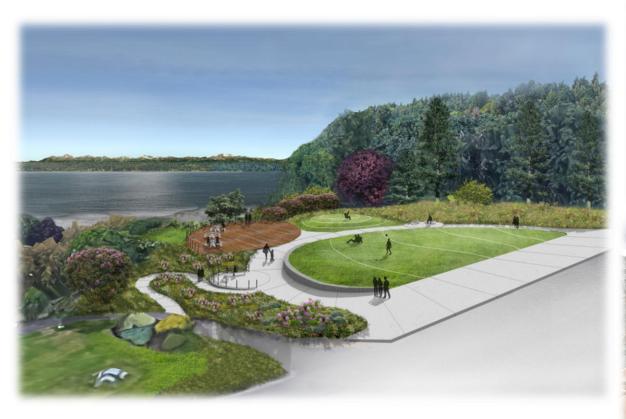

### DES MOINES UPDATE 2022

### MARINA DISTRICT



#### PROGRESS!

- Marina dredging complete
- North marina bulkhead under construction
- Marina floor development (boutique hotel, retail, restaurant)
   developer selected
- Marina Steps that connect the Marina to downtown via 223<sup>rd</sup>
- 223rd "green street" and pedestrian corridor state funding
- Passenger ferry demonstration run and pilot program
- New construction downtown Theatre and others
- Soundview Park acquisition complete, under construction
- Adjacent Beach Park enhancements planned
  - Including play equipment











# DEVELOPMENT CONCEPT<sup>5</sup>



### SOUNDVIEW PARK







### MARINA



## SR<sup>3</sup> SEALIFE RESPONSE, <sup>8</sup> REHABILITATION AND RESEARCH





- Commitment to the environment
- Unique resource
- Salmon habitat
- Destination: Visitation and education
- Town visits: Economic benefit

## MARINA BUSINESS OPPORTUNITIES





### WATERFRONT FARMERS MARKET





















Seven 227

### NEW DEVELOPMENT IN TOWN

### DES MOINES THEATRE













- Innovative campus design
- Great partners
- \$250 million investment
- Jeff Bezo's Academy
- Skybridge brings it all together



#### WESLEY DEVELOPMENT

## REDONDO BEACH FRONT 14 FISHING PIER AND BOARDWALK