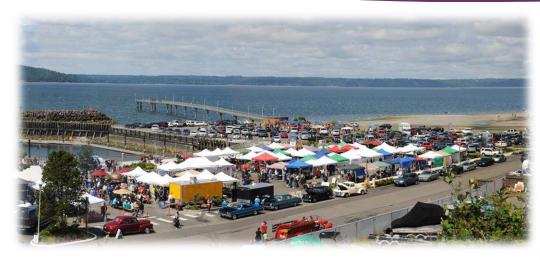

### MARINA DISTRICT

#### PROGRESS!

- Marina dredging complete
- North marina bulkhead under construction
- Marina floor development (boutique hotel, retail, restaurant)
   developer selected
- Marina Steps that connect the Marina to downtown via 223<sup>rd</sup>
- 223rd "green street" and pedestrian corridor state funding
- Passenger ferry demonstration run and pilot program
- New construction downtown Theatre and others
- Soundview Park acquisition complete, under construction
- Adjacent Beach Park enhancements planned
  - Including play equipment