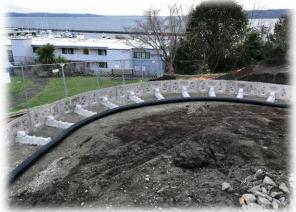

### DES MOINES UPDATE 2022

### MARINA DISTRICT



#### PROGRESS!

- Marina dredging complete
- North marina bulkhead under construction
- Marina floor development (boutique hotel, retail, restaurant)
   developer selected
- Marina Steps that connect the Marina to downtown via 223<sup>rd</sup>
- 223rd "green street" and pedestrian corridor state funding
- Passenger ferry demonstration run and pilot program
- New construction downtown Theatre and others
- Soundview Park acquisition complete, under construction
- Adjacent Beach Park enhancements planned
  - Including play equipment











# DEVELOPMENT CONCEPT<sup>5</sup>



### SOUNDVIEW PARK







### MARINA



## SR<sup>3</sup> SEALIFE RESPONSE, <sup>8</sup> REHABILITATION AND RESEARCH





- Commitment to the environment
- Unique resource
- Salmon habitat
- Destination: Visitation and education
- Town visits: Economic benefit

## MARINA BUSINESS OPPORTUNITIES





### WATERFRONT FARMERS MARKET





















Seven 227

### NEW DEVELOPMENT IN TOWN

### DES MOINES THEATRE













- Innovative campus design
- Great partners
- \$250 million investment
- Jeff Bezo's Academy
- Skybridge brings it all together



#### WESLEY DEVELOPMENT

## REDONDO BEACH FRONT 14 FISHING PIER AND BOARDWALK