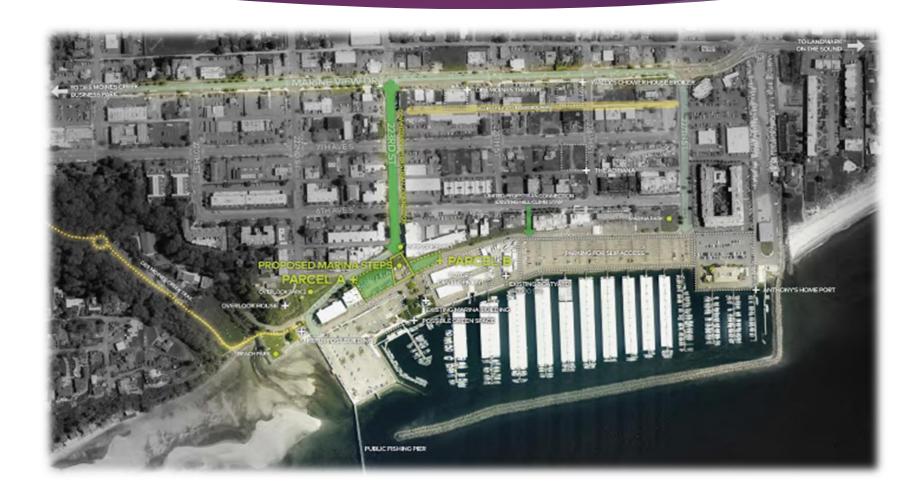

# DEVELOPMENT CONCEPT<sup>5</sup>

#### PROGRESS!

- Marina dredging complete
- North marina bulkhead under construction
- Marina floor development (boutique hotel, retail, restaurant)
   developer selected
- Marina Steps that connect the Marina to downtown via 223<sup>rd</sup>
- 223rd "green street" and pedestrian corridor state funding
- Passenger ferry demonstration run and pilot program
- New construction downtown Theatre and others
- Soundview Park acquisition complete, under construction
- Adjacent Beach Park enhancements planned
  - Including play equipment