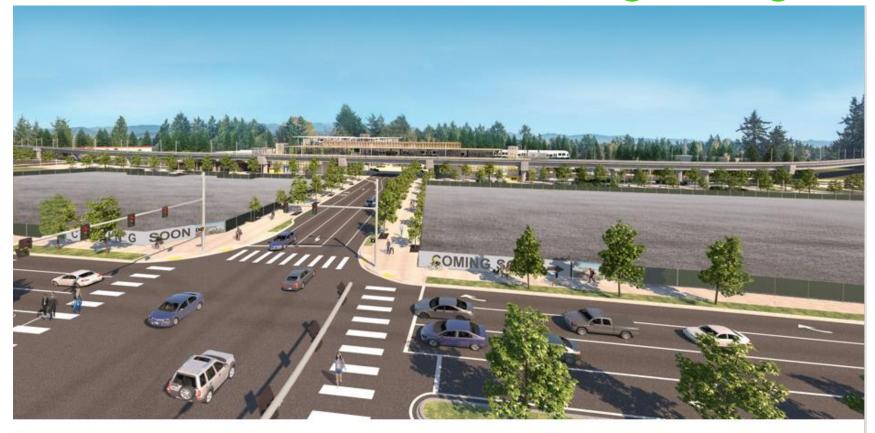

# Congratulations Class of 2021











# The Hub: Federal Way Higher Education Center to Open Fall

New site to provide access to adult education, student support services and more

A new higher education facility is coming to Federal Way this fall.

The Hub: Federal Way Higher Education Center, a 7,300-square-foot space, will be located at 1615 S. 325th St. in Federal Way and will feature two classrooms, a computer lab, a student study and gathering place, offices, and a reception area.



Johning Soon

Through a partnership with Highline College, the University of Washington Tacoma, the City of Federal Way and Federal Way Public Schools, The Hub will provide access to post-secondary and adult education to the Federal Way community.





### Light Rail and TOD are Coming to Highline



oming Soon!

- 1







# **Community Conversations**













Be Safe. Get Vaccinated!



### Thank you Highline Forum