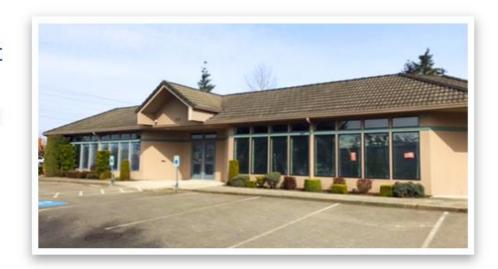

# The Hub: Federal Way Higher Education Center to Open Fall

New site to provide access to adult education, student support services and more

A new higher education facility is coming to Federal Way this fall.

The Hub: Federal Way Higher Education Center, a 7,300-square-foot space, will be located at 1615 S. 325th St. in Federal Way and will feature two classrooms, a computer lab, a student study and gathering place, offices, and a reception area.

Johning Soon

Through a partnership with Highline College, the University of Washington Tacoma, the City of Federal Way and Federal Way Public Schools, The Hub will provide access to post-secondary and adult education to the Federal Way community.