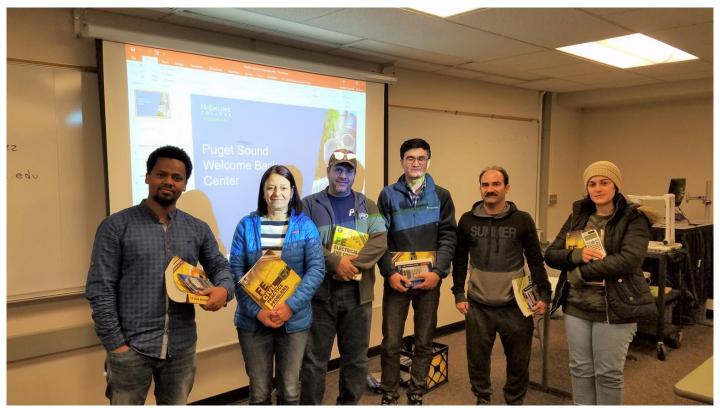

# Port of Seattle's South King County Fund Grant for Welcome Back Center Constuction Field Project