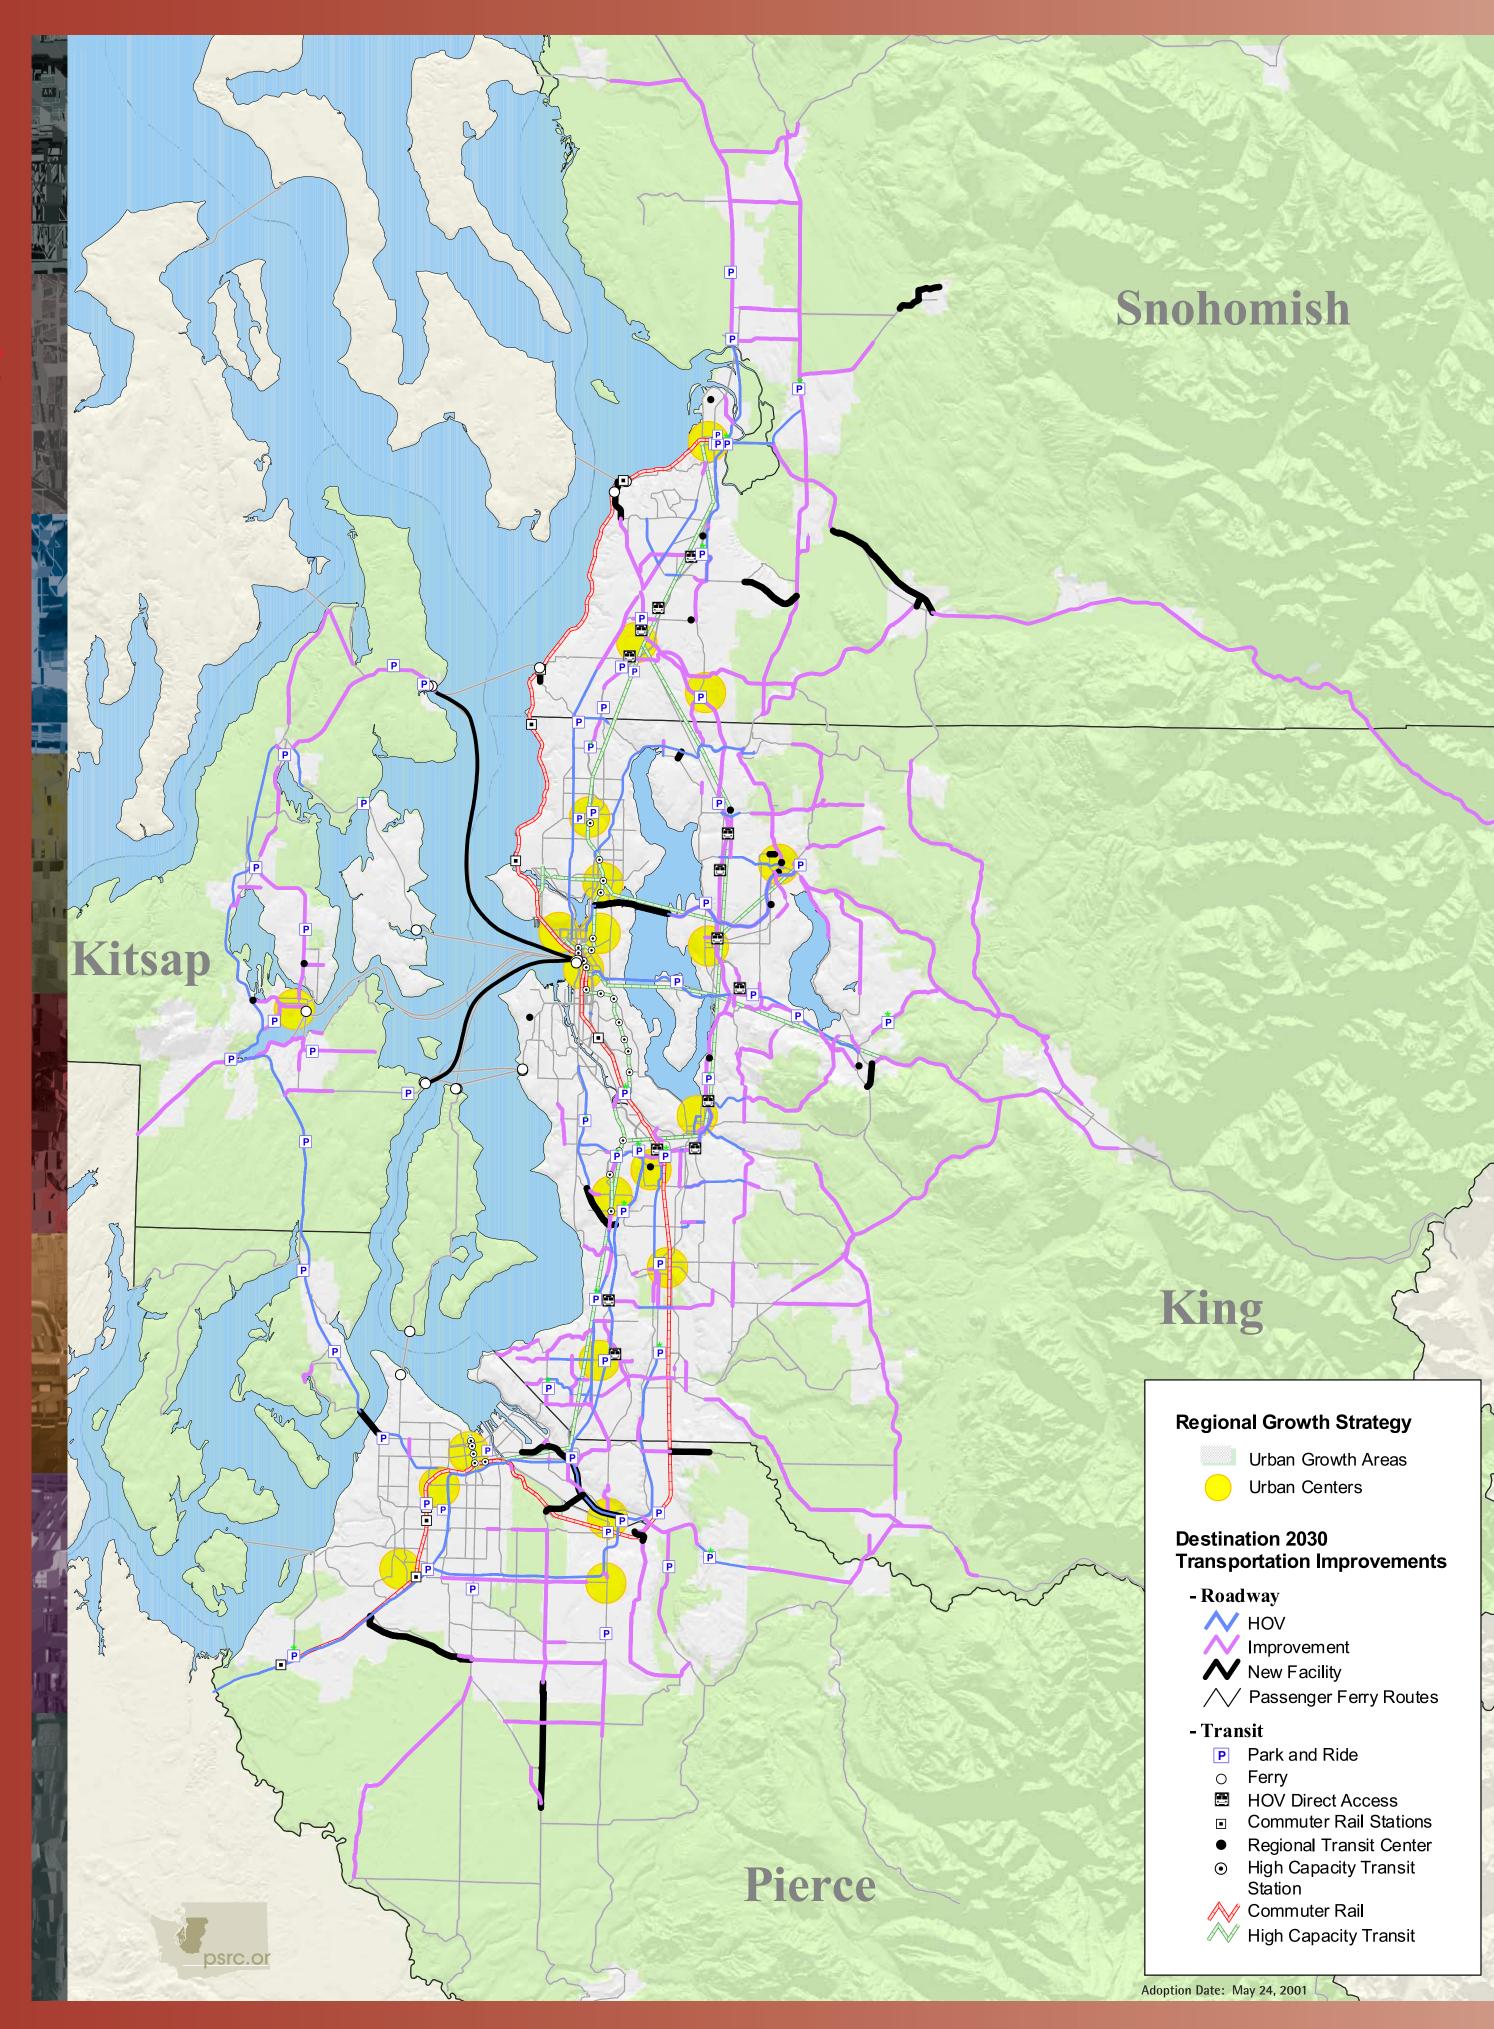

## DESTINATION 2030

Destination 2030 is a long-range plan for transportation in the central Puget Sound region. It also functions as the detailed transportation element of VISION 2020, the region's growth management, economic and transportation strategy. This map displays the major transportation investments that the region has planned between 2001 and 2030.